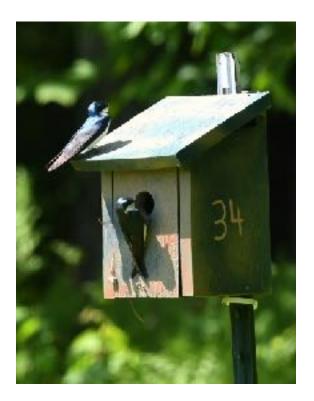

## **SPONSOR A BIRDHOUSE FOR 2024**

at Chapman Sanctuary and Visny Woods in beautiful Center Sandwich, New Hampshire!

Your charitable donation of \$100 will help fund the costs of seed, fresh nesting material, natural habitat maintenance and so much more for the wonderful wild birds that make Chapman Sanctuary and Visny Woods their home.

Located along CSVW's scenic trails, each sponsored birdhouse is well-maintained and will display your Birdhouse # for all of **2024**.

**MAKE IT A UNIQUE GIFT!** Give this meaningful, charitable gift to the bird/nature/wildlife lover in your life.